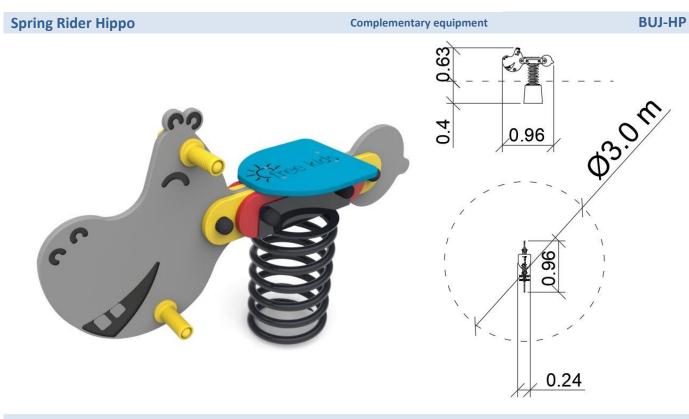

## **TECHNICAL DATA**

Maximum height fall Dimensions (W x L x H) Safety area dimensions Safety area Recommended safety surface 0,4 m 0,24 x 0,96 x 0,63 m Ø 3,0 m 7,1 m<sup>2</sup> According to norm 1176-1:2017