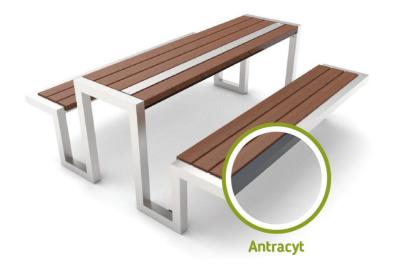

## **TECHNICAL DATA**

Seat height 0,46 m
Dimensions (L x W x H) 1,83 x 1,71 x 0,72 m

| Available options:     | PREMIUM                                                                                                                   | PREMIUM PLUS                                                                                                        |
|------------------------|---------------------------------------------------------------------------------------------------------------------------|---------------------------------------------------------------------------------------------------------------------|
| STEEL                  | Galvanized and powder coated elements                                                                                     | Steel elements made of stainless steel                                                                              |
| SEAT/BACK              | Solid wooden boards, impregnated surface                                                                                  | Solid wooden boards, impregnated surface                                                                            |
| FOUNDATIONS            | Device permanently founded in the ground, concrete foundations with minimum class: C16/20                                 | Device permanently founded in the ground, concrete foundations with minimum class: C16/20                           |
| ADDITIONAL<br>ELEMENTS | Structural posts protected with welded steel covers;<br>bolts and screws protected with plastic end covers;<br>round head | Structural posts protected with welded steel covers; bolts and screws protected with plastic end covers; round head |