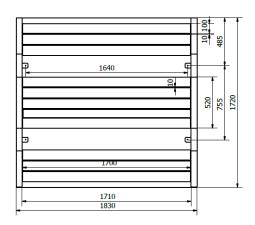

## **TECHNICAL DATA**

Seat height 0,46 m
Dimensions (L x W x H) 1,83 x 1,71 x 0,72 m

| Available options:     | PREMIUM                                                                                                                   | PREMIUM PLUS                                                                                                        |
|------------------------|---------------------------------------------------------------------------------------------------------------------------|---------------------------------------------------------------------------------------------------------------------|
| STEEL                  | Galvanized and powder coated elements                                                                                     | Steel elements made of stainless steel                                                                              |
| SEAT/BACK              | Solid wooden boards, impregnated surface                                                                                  | Solid wooden boards, impregnated surface                                                                            |
| FOUNDATIONS            | Device permanently founded in the ground, concrete foundations with minimum class: C16/20                                 | Device permanently founded in the ground, concrete foundations with minimum class: C16/20                           |
| ADDITIONAL<br>ELEMENTS | Structural posts protected with welded steel covers;<br>bolts and screws protected with plastic end covers;<br>round head | Structural posts protected with welded steel covers; bolts and screws protected with plastic end covers; round head |