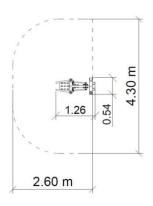

## **Exercise method:**

Sit comfortably on the seat, rest your back. Grab the handles with both hands. Pull the handles forward. Return to starting position. Repeat the exercise.

Dimensions (W x L x H) Safety area dimensions Safety area 1,26 x 0,54 x 2,0 m 2,6 x 4,3 m 10,0 m<sup>2</sup>