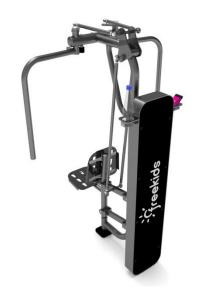

## **Device Features:**

The device strengthens the muscles of the chest, back and arms.

## **Exercise method:**

Sit comfortably on the seat, rest your back. Grab the handles with both hands. Pull the handles forward. Return to starting position. Repeat the exercise.

Dimensions (W x L x H) Safety area dimensions Safety area 1,26 x 0,54 x 2,0 m 2,6 x 4,3 m 10,0 m<sup>2</sup>