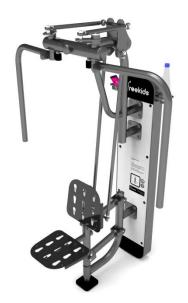

## **Device Features:**

The device strengthens the muscles of the chest, back and arms.

## **Exercise method:**

Sit comfortably on the seat, rest your back. Grab the handles with both hands. Pull the handles forward. Return to starting position. Repeat the exercise.

Dimensions (W x L x H) Safety area dimensions Safety area 1,26 x 0,54 x 2,0 m 2,6 x 4,3 m 10,0 m<sup>2</sup>