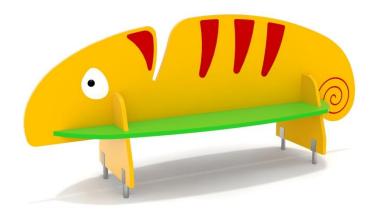

CHAMELEON BENCH Series ELIPSO KŁP-KAM

## **TECHNICAL DATA**

Dimensions (W x L x H)
Recommended safety surface

2,05 x 0,65 x 1,05 m According with norm PN-EN 1176:2017