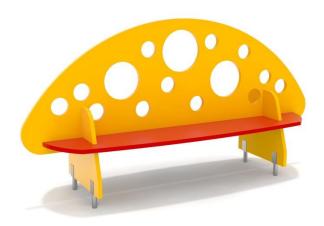

CHEESE BENCH Series ELIPSO KŁP-DRW

## **TECHNICAL DATA**

Dimensions (W x L x H) 2,05 x 0,65 x 1,05 m

Recommended safety surface According with norm PN-EN 1176-2017