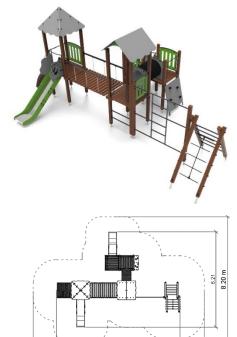

Playset SLEEPY 1 Series DWARFS SPI-01

## **LIST OF MODULES**

- 4 x square tower
- 1 x gable roof
- 1 x hipped roof
- 1 x tunnel
- 1 x suspension bridge
- 1 x climbing entrance
- 1 x entry ladder
- 1 x arc-shaped entrance
- 2 x dwarf slide
- 1 x steel lattice
- 1 x A letter-shaped steel and rope ladder
- 5 x barrier W4

## **TECHNICAL DATA**

Maximum height fall Dimensions (W x L x H) Safety area dimensions Safety area

Recommended safety

2,0 m

8,27 x 6,59 x 3,50 m 11,4 x 8,6 m 66,3 m<sup>2</sup>

According to norm 1176-1:2017