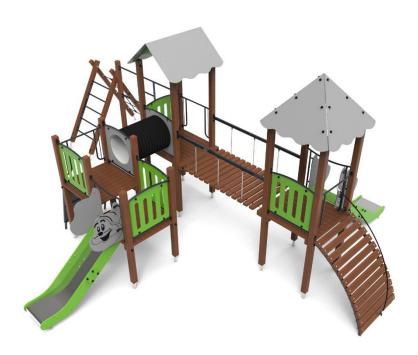

Playset SLEEPY 1 Series DWARFS SPI-01

## **LIST OF MODULES**

- 4 x square tower
- 1 x gable roof
- 1 x hipped roof
- 1 x tunnel
- 1 x suspension bridge
- 1 x climbing entrance
- 1 x entry ladder
- 1 x arc-shaped entrance
- 2 x dwarf slide
- 1 x steel lattice
- 1 x A letter-shaped steel and rope ladder
- 5 x barrier W4