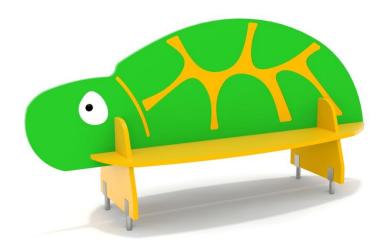

TURTLE BENCH Series ELIPSO KŁP-ZLW

## **TECHNICAL DATA**

Dimensions (W x L x H) Recommended safety 2,05 x 0,65 x 1,05 m According with PN-EN 1176;2017