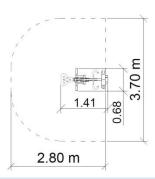

## How to exercise:

Sit comfortably on the seat. Place your feet on the platforms. Grab the handles. Straighten your legs and pull the handles to your body. Repeat the exercise.

Dimensions (W x L x H) Safety area dimensions Safety area 1,41 x 0,68 x 1,60 m 2,8 x 3,7 m 9,4 m<sup>2</sup>