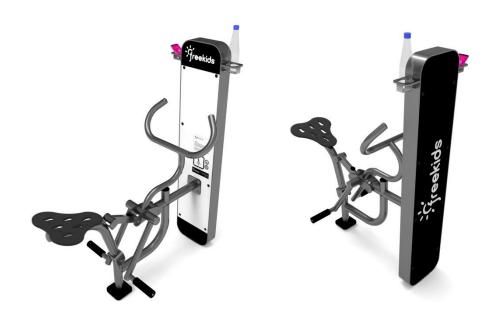

## **Function:**

The device improves general condition of your body, stamina and strength. It strengthens back, shoulders, legs, abdomen and chest

## How to exercise:

Sit comfortably on the seat. Place your feet on the platforms. Grab the handles. Straighten your legs and pull the handles to your body. Repeat the exercise.

Dimensions (W x L x H) Safety area dimensions Safety area 1,41 x 0,68 x 1,60 m 2,8 x 3,7 m 9,4 m<sup>2</sup>